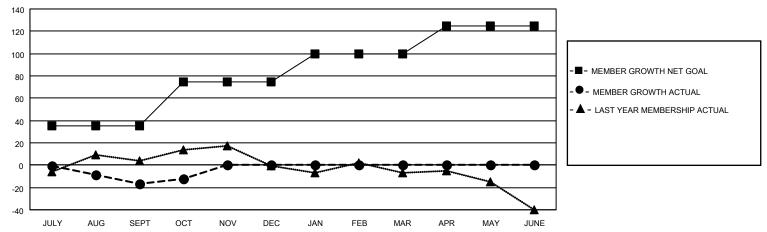

#### GOALS AND ACTUAL MEMBERS CUMULATIVE

| DROPPED CLUBS: 0 |    | 13 CLUBS OF 65 ADDED 1 OR MORE | GENDER DISTRIBUTION        |              |     |
|------------------|----|--------------------------------|----------------------------|--------------|-----|
|                  |    | NEW MEMBERS                    | MALE                       | 815 (65.94%) |     |
|                  |    |                                | FEMALE                     | 421 (34.06%) |     |
| DROPPED MEMBERS  |    |                                |                            |              |     |
| DECEASED         | 3  | CLICK HERE FOR CUMULATIVE      | TOTAL FAMILY UNIT MEMBERS  |              | 149 |
| CLUB CANCELLED   | 0  | MEMBERSHIP DATA                |                            |              | 77  |
| OTHER            | 36 |                                | FAMILY MEMBERS PAYING HALF |              | "   |
| TOTAL            | 39 |                                | 3020                       |              |     |